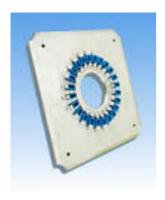

# **Seikoh Giken SFP Family Polishing Holders**

- Independent pressure control (IPC) holders
- · Fibre array polishing holder
- Straight ferrule polishing holder

SFP-500 family 'Mega Axis' high volume holders for increased productivity

#### Seikoh Giken SFP- Family Polishing Holder Buyers Guide

- Independent pressure control (IPC) holders
- Fibre array polishing holder
- Straight ferrule polishing holder
- SFP-500 family 'Mega Axis' high volume holders for increased productivity

# **OFL-15A Family Polishing Holders**

By adopting a coil spring mechanism, this holder enables the user to install ferrules instantly increasisng throughput and reliability compared with the older screw fixing type. OFL series holders are also available for special design ferrules and connectors.

# Seikoh Giken OFL-15 Series Polishing Holder Buyers Guide

By adopting a coil spring mechanism, this holder enables the user to install ferrules instantly increasisng throughput and reliability compared with the older screw fixing type. OFL series holders are also available for special design ferrules and connectors.