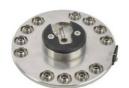

# **Seikoh Giken SFP Family Polishing Holders**

- Independent pressure control (IPC) holders
- · Fibre array polishing holder
- Straight ferrule polishing holder

SFP-500 family 'Mega Axis' high volume holders for increased productivity

#### Seikoh Giken SFP- Family Polishing Holder Buyers Guide

- Independent pressure control (IPC) holders
- Fibre array polishing holder
- Straight ferrule polishing holder
- SFP-500 family 'Mega Axis' high volume holders for increased productivity

# **OFL-15A Family Polishing Holders**

By adopting a coil spring mechanism, this holder enables the user to install ferrules instantly increasisng throughput and reliability compared with the older screw fixing type. OFL series holders are also available for special design ferrules and connectors.

# Seikoh Giken OFL-15 Series Polishing Holder Buyers Guide

By adopting a coil spring mechanism, this holder enables the user to install ferrules instantly increasisng throughput and reliability compared with the older screw fixing type. OFL series holders are also available for special design ferrules and connectors.